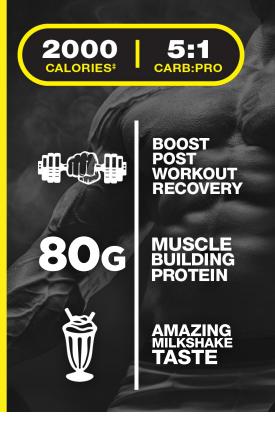

### **ADVANCED MUSCLE GAINER**

Introducing ALLMASS Advanced Muscle Gainer from ALLMAX SPORT. ALLMASS is the easy choice for the young athlete hungry for results providing up to 2000 calories and a whopping 80g of protein per serving! It's specifically formulated with four easily-absorbed, staggered-release, milk-based proteins support anabolism and also features quick and slow release carb sources to help guarantee full recovery for the next training session, practice or game. Drive your gains today with ALLMASS!

## **Supplement Facts**

| Serving Size:      | 1 Scoop<br>(95 g - Per 1/5 Serving)<br>~57 |      | 5 Scoops<br>(475 g - Per 1 Serving)<br>~11 |       | <sup>‡</sup> 5 Scoops<br>(475 g - Per 1 Serving)<br>with 2 cups Skim Milk<br>~11 |       |
|--------------------|--------------------------------------------|------|--------------------------------------------|-------|----------------------------------------------------------------------------------|-------|
| Servings Per Bag:  |                                            |      |                                            |       |                                                                                  |       |
|                    | Amount                                     | % DV | Amount                                     | % DV  | Amount                                                                           | % DV  |
| Calories           | 360                                        |      | 1820                                       |       | 2000                                                                             |       |
| Total Fat          | 3 g                                        | 4%△  | 16 g                                       | 21%△  | 16 g                                                                             | 21%△  |
| Saturated Fat      | 2 g                                        | 10%⁴ | 10 g                                       | 50%⁴  | 10 g                                                                             | 50%⁴  |
| Cholesterol        | 25 mg                                      | 8%   | 135 mg                                     | 45%   | 145 mg                                                                           | 48%   |
| Total Carbohydrate | 72 g                                       | 26%△ | 359 g                                      | 131%△ | 385 g                                                                            | 140%△ |
| Dietary Fiber      | 3 g                                        | 11%⁴ | 13 g                                       | 46%⁴  | 13 g                                                                             | 46%△  |
| Total Sugars       | 4 g                                        | t    | 22 g                                       | t     | 48 g                                                                             | t     |
| Added sugar        | 2 g°                                       | 4%△  | 10 g°                                      | 20%⁴  | 10 g°                                                                            | 20%   |
| Protein            | 12 g                                       |      | 62 g                                       |       | 80 g                                                                             |       |
| Calcium            | 83 mg                                      | 6%   | 417 mg                                     | 32%   | 1197 mg                                                                          | 92%   |
| Iron               | 1 mg                                       | 6%   | 7 mg                                       | 39%   | 7 mg                                                                             | 39%   |
| Sodium             | 45 mg                                      | 2%   | 220 mg                                     | 10%   | 470 mg                                                                           | 20%   |
| Potassium          | 340 mg                                     | 7%   | 1680 mg                                    | 36%   | 1680 mg                                                                          | 36%   |