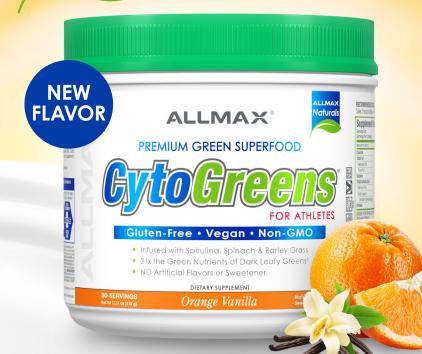

## PREMIUM GREEN SUPERFOOD

- Infused with Spirulina, Spinach & Barley Grass
- 21x the Green Nutrients of Dark Leafy Greens
- Supports Protein Absorption\*

## **Enhance Performance & Recovery**

CytoGreens® is an Ultra-Concentrated Premium Green Superfood powder with double the amount of green ingredients as leading "greens" supplements. Loaded with Chlorophyll-Rich Green Superfoods like Spirulina, Cracked-Cell Chlorella and Ultra-Fine Premium Japanese Matcha Green Tea.

CytoGreens® is filler-free, lecithin-free, gluten free and non-gmo, with no artificial colors or dyes, and contains only natural flavors and natural sweetener.