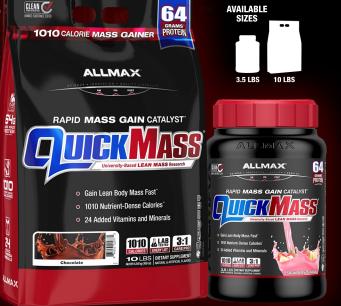

# **ULTIMATE RAPID MASS GAINER**

ITE

QUICKMASS packs 1010 MASS-BUILDING CALORIES into every serving in cold water, no milk required! Ideal for those looking to put quality mass on fast.

During one 8-week Gold-Standard (double blind, placebo-controlled) study conducted at California State University, test subjects provided with the same calorie content as 2 servings of QUICKMASS per day gained 4.5 times as much fat-free mass and increased chest size by 1 inch.\*

# **CLEAN BULKING IS HERE! QUICKMASS FOR FAST LEAN GAINS!**

Carh

ESSENTIALS

A

3:1

CARB:PRO

**64 G of SUSTAINED RELEASE PROTEIN TO BUILD MASS\*** MASSPRO creates a rapid and sustained delivery of MUSCLE-

BUILDING proteins that work continuously all day to help you **RECOVER and GROW. Power up your MUSCLE PROTEIN SYNTHESIS** and FUEL your LEAN MASS GAINS!\*

#### **OPTIMAL 3:1 CARB TO PROTEIN RATIO**

CARBPLEX provides the calories your body needs to grow ALL DAY with NO SUGAR ADDED! CARBPLEX absorbs up to 20 times more slowly than sugar providing the ultimate MASS FUEL for your gains! The QUICKMASS carbohydrate blend is powered by healthy, long-chain and complex carbohydrates such as sweet potato, rolled oats and quinoa along with scientifically studied and tested carbs like Cyclo-D and Soluable Corn Fiber, a natural prebiotic.\*