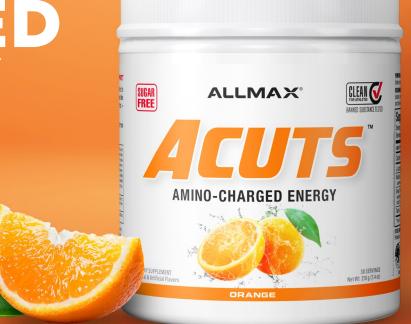

# **Amino-Charged Energy Drink**

A:CUTS could be the most delicious drink mix we've ever made. Perfect to enjoy anytime; easy-to-mix, full of Aminos and loaded with ingredients like natural-source Caffeine, Taurine, L-Carnitine and Green Coffee extract - AminoCuts is ideal anytime you need an energy boost!\*

On your way to do some cardio? Need a mid-afternoon "pick-me-up"? A:CUTS is designed to fit your life and your diet. Now Dye-Free!

## 10 DELICIOUS FLAVORS