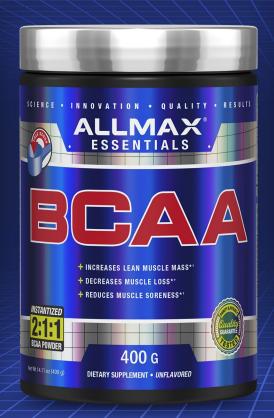

- Increases Lean Muscle Mass\*
- **Decreases Muscle Loss\***
- **Reduces Muscle Soreness\***

INSTANTIZED **BCAA POWDER** 

## **Branched Chain Amino Acids**

ALLMAX brings you Branched Chain Amino Acid (BCAA) powder in a 2:1:1 ratio. Unlike other aminos, BCAAs are unique in that they are taken up by the muscles directly whereas other aminos are processed by the liver. BCAAs are critical to building quality muscle fast. BCAAs are widely known to increase the rate of muscle growth in response to training, in fact research indicates that as much as 35% of muscle tissue is comprised of BCAAs. BCAAs are highly Anti-Catabolic. Since muscle tissue absorbs BCAAs directly, your muscle tissue has the fuel it needs and dramatically limits muscle tissue break down. For competitive athletes looking to increase strength and muscle size, BCAAs are the "must-have" supplement.\*†

## Supplement Facts Serving Size 1 Scoop (5g) Servings Per Container 80 Amount Per Serving % Daily Value Branched Chain Amino Acids (BCAA) 2:1:1 5g Instantized L-Leucine 50% Instantized L-Valine 25% 25% Instantized L-Isoleucine + Daily Value not established Other Ingredients: Lecithin (Sunflower).