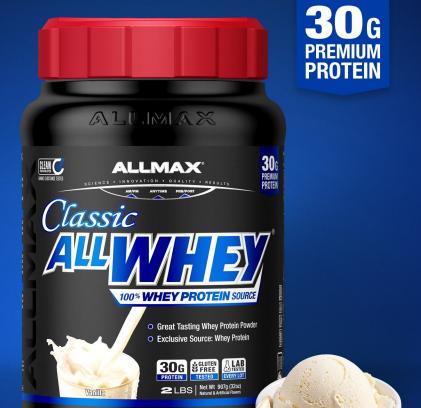

PURE WHEY.

AMAZING TASTE.

SUPERIOR VALUE.

## 100% WHEY PROTEIN SOURCE: Because Results Matter

Classic AllWhey 100% Whey Protein is a premium Whey Protein Concentrate blended with Whey Protein Isolate delivering 30 g Protein; tested and guaranteed! Classic AllWhey delivers a clean, complete and whole gluten free protein made from the best source; 100% Whey Protein! Demand pure Whey Protein, great taste and amazing value. Demand superior taste and exceptional protein. DEMAND CLASSIC ALLWHEY!

When you're looking for a gluten free protein, you're looking for the cleanest protein at the best price. Compare us to the competition, some are as low as 50% protein! Look at their serving size and total protein and do the math. Check their ingredients, others often contain inferior non-whey protein sources and non-protein fillers. AllWhey stands head and shoulders above the competition delivering exceptional value with 30 g protein at a cost that will keep you smiling all the way to the gym!

Classic AllWhey is just that, it's ALL WHEY! AllWhey has no inferior non-whey protein sources like soy or beef. It has zero non-protein Aminos and no fillers. Every gram of protein claimed is a true protein! AllWhey delivers a premium whey protein concentrate to help rebuild your muscles after intense training. Research shows that higher protein levels post-workout help muscles recover faster.