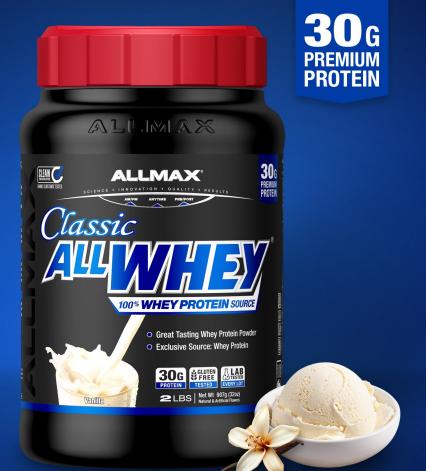

**PURE** WHEY.

**AMAZING** TASTE.

**SUPERIOR** VALUE.

## 100% WHEY PROTEIN SOURCE: Because Results Matter

Classic AllWhey 100% Whey Protein is a premium Whey Protein Concentrate blended with Whey Protein Isolate delivering 30 g Protein; tested and guaranteed! Classic AllWhey delivers a clean, complete and whole gluten free protein made from the best source; 100% Whey Protein! Demand pure Whey Protein, great taste and amazing value. Demand superior taste and exceptional protein. DEMAND **CLASSIC ALLWHEY!** 

When you're looking for a gluten free protein, you're looking for the cleanest protein at the best price. Compare us to the competition, some are as low as 50% protein! Look at their serving size and total protein and do the math. Check their ingredients, others often contain inferior non-whey protein sources and non-protein fillers. AllWhey stands head and shoulders above the competition delivering exceptional value with 30 g protein at a cost that will keep you smiling all the way to the gym!

Classic AllWhey is just that, it's ALL WHEY! AllWhey has no inferior non-whey protein sources like soy or beef. It has zero non-protein Aminos and no fillers. Every gram of protein claimed is a true protein! AllWhey delivers a premium whey protein concentrate to help rebuild your muscles after intense training. Research shows that higher protein levels post-workout help muscles recover faster.