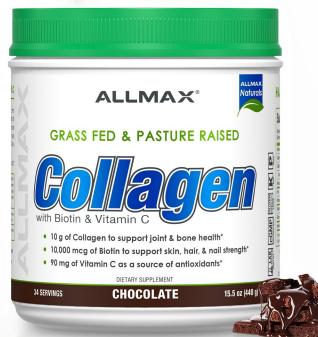

## HAIR + SKIN + NAILS + JOINTS

- 10 g of Collagen to support joint & bone health\*
- 10,000 mcg of Biotin to support skin, hair, & nail strength\*
- 90 mg of Vitamin C as a source of antioxidants\*

## **COLLAGEN + BIOTIN & VITAMIN C**

ALLMAX Grass Fed and Pasture Raised Collagen Protein is derived from Hydrolyzed Collagen Protein Peptides (Types I, II & III). Collagen is essential for production of connective tissue and provides support for healthy joints, hair, nails and skin. ALLMAX Collagen also has the added benefit of Biotin for extra support in the formation of healthy hair, nails and skin and Vitamin C as a source of antioxidants.\*

This collagen powder can be used in smoothies, shakes or recipes (hot or cold)!\*

AVAILARI E IN CHOCOLATE & LINELAVORED

CHOCOLATE - US1006