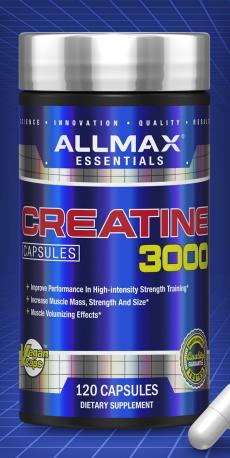

## CAPSULES 3000

- Improves Performance In High-Intensity Strength Training\*
- Increases Muscle Mass, Strength and Size\*
- Muscle Volumizing Effects\*

## The Ultimate in Safety, Purity & Convenience

ALLMAX Creatine is the ultimate in purity and safety; rigorously held to strict standards that meet or exceed 3rd-Party independent testing for cGMP guidelines. Now in a simple, easy-to-take capsule format, the perfect supplement is even easier.\*

Creatine Monohydrate is the most heavily researched (more than 300 studies) and time-tested sports nutrition supplement in the world. Creatine is a nitrogenous compound that occurs naturally in the body and helps to supply energy to all cells in the body, primarily muscle cells. Creatine is a quickly available source of energy for muscle contractions used to enhance athletic performance. Creatine has been shown to increase maximal strength and endurance by as much as 15% and up to 30% in power output and energy release in short-burst/interval sports.

## **Supplement Facts**

Serving Size Servings Per Container 4 Capsules 30

**Amount Per Serving** 

% Daily Value

Creatine Monohydrate

3,000 mg †

+ Daily Value not established.

**OTHER INGREDIENTS:** Vegan Caps (Hypromellose), Silicon Dioxide, Magnesium Stearate.