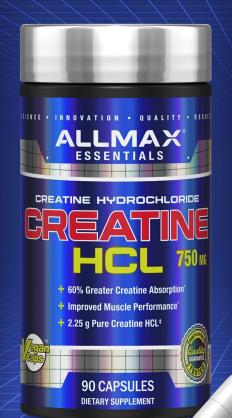

• 60% Greater Creatine Absorption\* Improved Muscle Performance\*

• 2.25 g Pure Creatine HCL<sup>‡</sup>

## **Creatine Hydrochloride**

GLUTEN CGMP FREE REGISTERED FACILITY

ALLMAX Creatine Hydrochloric Acid (HCL) offers a convenient way to enhance your performance in 750 mg capsules. Creatine HCL is a pharmaceutically-inspired delivery form that combines Creatine with Hydrochloric Acid to create a Creatine salt with an exceptional solubility profile.

ALLMAX Creatine HCL capsules promote higher absorption, improved strength, and enhanced performance, without the need for a loading phase and with reduced water retention.\*

TESTED

hese statements have not been evaluated by the Food & Drug Administration This product is not intended to diagnose, treat, cure or prevent any diseas