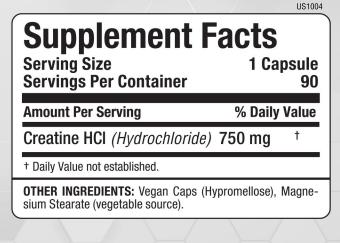

## **Creatine Hydrochloride**

GLUTEN CGMP FREE REGISTERED FACILITY

ALLMAX Creatine Hydrochloric Acid (HCL) offers a convenient way to enhance your performance in 750 mg capsules. Creatine HCL is a pharmaceutically-inspired delivery form that combines Creatine with Hydrochloric Acid to create a Creatine salt with an exceptional solubility profile.