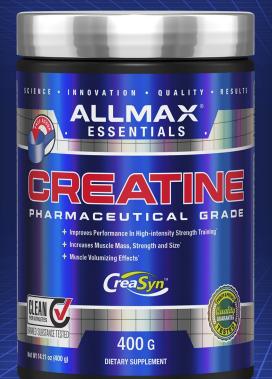

## CREATINE

- Improves Performance In High-Intensity Strength Training\*
- Increases Muscle Mass, Strength and Size\*
- Muscle Volumizing Effects\*

сноісі

## **Creatine Monohydrate**

The Ultimate in Safety & Purity - ALLMAX Pharmaceutical Grade CreaSyn<sup>™</sup> Creatine is the ultimate in purity and safety; rigorously held to strict standards that meet or exceed 3rd-Party independent testing for WADA Banned Substances and cGMP guidelines. In addition, our Creatine is micronized to an ultra-fine, free-flowing powder. Most Creatine powders on the market today have particles that are as much as 250% larger!\*

| Supplement Facts                                                |     |               |
|-----------------------------------------------------------------|-----|---------------|
| Serving Size approx. 1 Scoop (5 g)<br>Servings Per Container 80 |     |               |
| Amount Per Serving                                              |     | % Daily Value |
| CreaSyn™ (as Creatine Monohydrate)                              | 5 g | +             |
| + Daily Value not established.                                  |     |               |
|                                                                 |     | US1023-B      |