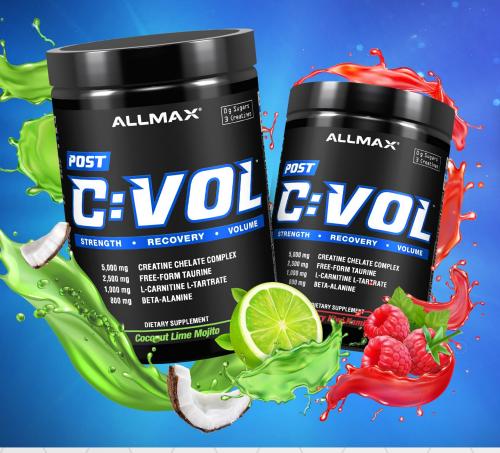

## Strength • Recovery • Volume

% Daily Value

5

CVOL™ is a SUGAR-FREE, POST-WORKOUT that turns on key Anabolic triggers responsible for Strength & Size.\*

CVOL™ has been formulated with 5 g of our Creatine Chelate Complex, 2.5 g L-Taurine, 1 g L-Carnitine L-Tartrate, 1 g Betaine & 800 mg Beta-Alanine; a rock-star list of the "go-to" ingredients, dosed at effective levels for rapid recovery from intense training. CVOL fits your workout. It's absolutely delicious, 100% sugar-free with next to no carbs.\*

- Creatine Chelate Complex
- Free-Form Taurine
- L-Carnitine L-Tartrate
- Beta-Alanine

2 FLAVORS **AVAILABLE** 

**Coconut Lime** 

Raspberry Kiwi