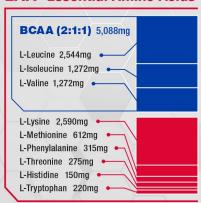

## **Essential Amino Acids**

Did you know that there are nine EAA required by your body to build muscle? Your body cannot produce all of these EAA on its own requiring you to look to other sources such as diet or supplements. Allmax EAA deliver 9.25g of all nine EAA including 5,088mg of Branch Chain Amino Acids (BCAA) in a 2:1:1 ratio which are clinically proven to support muscle growth and recovery.\*

## **Supplement Facts**

Serving Size 1 Scoop (10g) Servings Per Container 30

| Amount Per Serving                             |         |         | % DV |
|------------------------------------------------|---------|---------|------|
| L-Leucine                                      | 2,544mg |         | Ť    |
| L-Isolecuine                                   | 1,272mg |         | t    |
| L-Valine                                       | 1,272mg |         | t    |
| BCAA Instant (2:1:1)                           |         | 5,088mg | t    |
| L-Lysine (from L-Lysine HCL)                   |         | 2,590mg | t    |
| L-Methionine                                   |         | 611mg   | t    |
| L-Phenylalanine                                |         | 315mg   | t    |
| L-Threonine                                    |         | 275mg   | t    |
| L-Histidine (from L-Histidine HCL)             |         | 150mg   | t    |
| L-Tryptophan                                   |         | 220mg   | t    |
| Essential Amino Acids (EAA)                    |         | 9.25g   | t    |
| <sup>†</sup> Daily Value (DV) not established. |         |         |      |