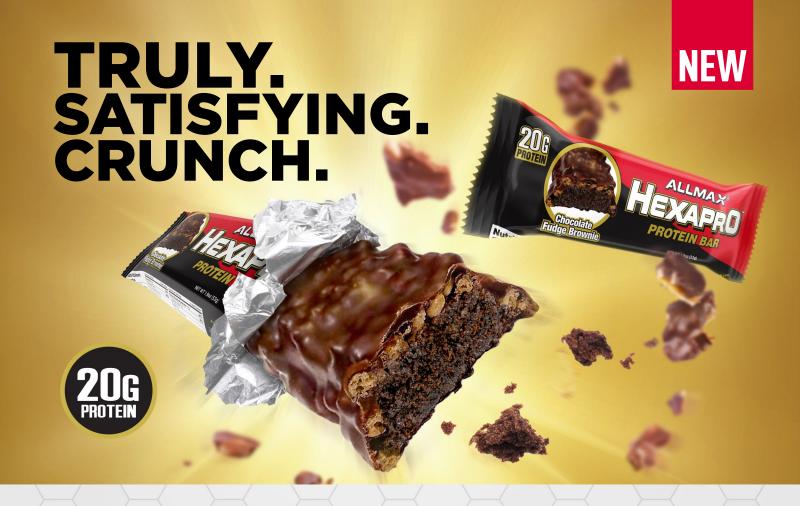

## **HEXAPRO Protein Bars**

Introducing the best tasting Protein Bar on the planet... the Hexapro Protein Bar! Sink your teeth into our newest addition to our Hexapro family. This crisp, creamy layered Protein Bar is packed with 20 grams of protein and just 4 grams of sugar, making it easy to get a high-quality Protein snack post-workout or to battle hunger between meals.

Discover your new favorite anytime snack! We guarantee it will be one of the most satisfying Protein Bars you have ever tasted!

| Nutrition                                           | Amount per serving                                                                                                                                                | % Daily Value <sup>1</sup> | Amount per serving % D  | aily Value <sup>1</sup> |
|-----------------------------------------------------|-------------------------------------------------------------------------------------------------------------------------------------------------------------------|----------------------------|-------------------------|-------------------------|
|                                                     | Total Fat 11g                                                                                                                                                     | 14%                        | Total Carbohydrate 17g  | 6%                      |
| <b>Facts</b>                                        | Saturated Fat 8g                                                                                                                                                  | 40%                        | Dietary Fiber 1g        | 4%                      |
| 1 serving per container<br>Serving size 1 Bar (53g) | Monounsaturated Fat 2g                                                                                                                                            |                            | Sugar 5g                |                         |
|                                                     | Polyunsaturated Fat 1g                                                                                                                                            |                            | Sugar Alcohol 9g        |                         |
| Calories per serving 230                            | Trans Fat 0g                                                                                                                                                      |                            | Includes 4g Added Sugar | 8%                      |
|                                                     | Cholesterol 15mg                                                                                                                                                  | 5%                         | Protein 20g             | 40%                     |
|                                                     | Sodium 180mg                                                                                                                                                      | 8%                         |                         |                         |
|                                                     | Vitamin D 0mcg 0% • Calcium 80mg 6%                                                                                                                               |                            | Iron 3mg 15%            |                         |
|                                                     | The % Daily Value (DV) tells you how much a nutrient in a serving of food contributes to a daily diet. 2,000 calories a day is used for general nutrition advice. |                            |                         |                         |