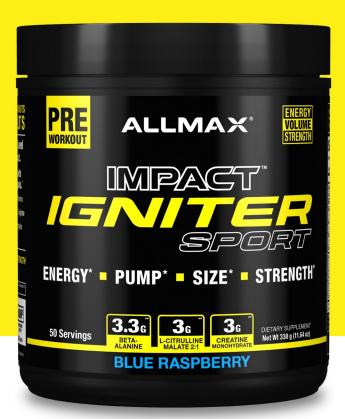

## ALLMAX®

Take Your Workout To The Next Level with IGNITER Pre-Workout.

Easy-to-mix, delicious and loaded with everything you need to reach your goals.\*

- Explosive Energy\* Caffeine / Taurine / B-Vitamins
- Vein-Popping Pumps\* L-Citrulline Malate / L-Arginine
- Gain Size and Strength\* Creatine Monohydrate
- Delay Muscle Fatigue\* Beta-Alanine

2 FLAVORS **AVAILABLE** 

Blue RaspBerry

IMPROVED LIFTS + INCREASED PUMP + INTENSE STRENGTH = SUPERIOR RESULTS'