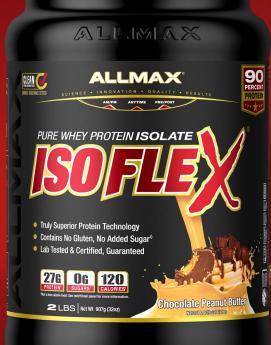

## The Best Whey Protein Isolate on the Market

Whether it's conquering your heaviest lift, your fastest time, or your furthest distance - your best can always be improved. With our best, we want to help you achieve that. Ultra-premium ISOFLEX® from Team ALLMAX delivers 27 grams of the purest Whey Protein Isolate (WPI). It also contains significantly lower amounts of lactose, fat, sugar and carbs compared to regular WPIs. If you're looking for the highest quality, fastest absorbing protein, look no further than ISOFLEX®; designed to fuel your next triumph.

Because of the high quality and purity of ISOFLEX®, you get some of the fastest protein absorption out there. ISOFLEX® mixes well in a shaker cup but can be combined with other ingredients in a blender as a smoothie too. Take ISOFLEX® anytime and anywhere you need it.

## **13 DELICIOUS FLAVORS**

INGREDIENTS: HYBRID-RATIO ION-FILTERED WHEY PROTEIN ISOLATE (Cross-Flow, Ultra-Filtered Whey Protein Isolate, Ion-Charged Particle-Filtered Whey Protein Isolate, Alpha-Lactalbumin-Rich Whey Protein Isolate, Cocoa Powder, Ratural and Artificial Flavors, Guar Gum, Sucralose, Acesulfame Potassium, Lecithin (Sunflower).

| Calories                 | 120 |
|--------------------------|-----|
| % Daily Value△           |     |
| Total Fat 0.5g           | <1% |
| Saturated Fat 0g         | 0%  |
| Trans Fat 0g             |     |
| Cholesterol 0mg          | 0%  |
| Sodium 60mg              | 3%  |
| Total Carbohydrate 2g    | <1% |
| Dietary Fiber <1g        | 3%  |
| Total Sugars 0g          |     |
| Includes 0g Added Sugars | 0%  |
| Protein 27g              | 54% |
| Vitamin D 0mcg           | 0%  |
| Calcium 120mg            | 9%  |