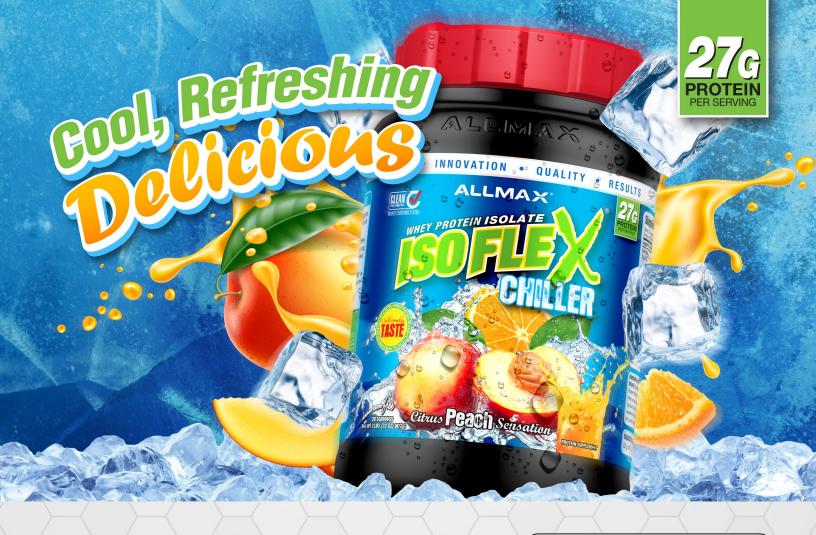

## **Cool, Refreshing & Delicious Whey Protein Isolate**

Get the ISOFLEX® Whey Protein Isolate you know and love in a new refreshing juice-style drink mix that goes down like an ice-cold drink on a hot summer day. Getting your ISOFLEX® has never been easier. Mix with ice-cold water and pour over ice to get a truly exceptional taste sensation.

ISOFLEX® Chiller is made with the same great ISOFLEX® Ultra-High Quality Whey Protein Isolate Delivery System Formula containing 90% pure (bioactive) protein in every scoop. ISOFLEX® by ALLMAX has earned the trust of protein lovers everywhere. ISOFLEX® does not contain whey protein concentrate.

ISOFLEX® delivers exceptional protein quality that mixes easily and tastes incredible.

ISOFLEX® Chiller is an aspartame-free, instantized protein which mixes easily and tastes great.

2 SIZES AVAILABLE

FLAVOR AVAILABLE

**Citrus Peach Sensation** 