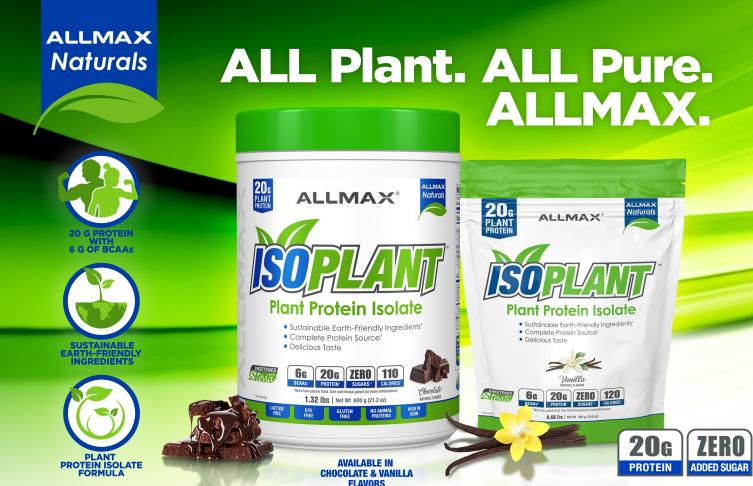

## **ISOPLANT™ - Plant Protein Isolate**

- **PLANT PROTEIN ISOLATE** Each serving contains 20 grams of 100% pure protein made with plant protein isolate. No inferior plant concentrates which are lower in protein, higher in carbs, and have a "gritty" aftertaste.\*
- **COMPLETE AMINO ACID PROFILE** Plant proteins often have insufficient levels of one or more Essential Amino Acids (EAAs). By combining a precise dose of Pea Protein Isolate, Brown Rice Protein Isolate with added BCAAs, ISOPLANT contains a truly complete protein source.\*
- **DELICIOUS TASTE** By using the latest protein extraction technology, we removed excess carbohydrates, polysaccharides, gums and fibers which give traditional plant proteins that gritty, earth-like taste.\* ISOPLANT mixes thin and tastes delicious like traditional whey protein isolate shakes.
- 6G BCAAs Plant proteins are naturally low in BCAAs which are needed for muscle growth and recovery.\* Each serving of ISOPLANT contains 6 grams of BCAAs (4 grams naturally occurring + 2 grams added).
- **LAB TESTED INGREDIENTS** Every ingredient in ISOPLANT is lab tested before it's made to ensure purity and product freshness.\*
- **HIGH IN IRON** Plant proteins are often low in iron compared to meat sources which can lead to mineral deficiencies.\* Just 1 serving of ISOPLANT contains 30% of the Daily Value (DV) for Iron.\*
- **ZERO ADDED SUGAR** Contains less than 1 gram of sugar (naturally occurring).
- LOW FAT & ZERO CHOLESTEROL\*

+ Based on Chocolate Flavor. Vanilla contains 25% of Daily Value (DV) for Iron.

\*These statements have not been evaluated by the Food and Drug Administration. This product is not intended to diagnose, treat, cure or prevent any disease

INGREDIENTS: Pea Protein Isolate, Rice Protein Isolate, BCAA (9:6:5, L-Leucine: L-Valine: L-Isoleucine), Cocoa Powder, Natural Flavors, Gum Blend (Cellulose Gum, Xanthan Gum, Carrageenan), Stevia Leaf Extract, Sea Salt.

2 SIZES **AVAILABLE** 