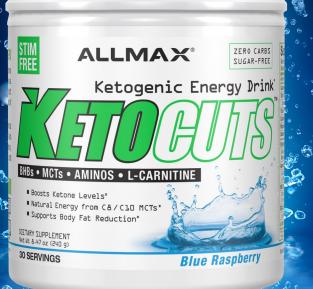

## The Ketogenic Energy Drink

KetoCuts™ is formulated with BHBs to increase ketone levels and boost energy. KetoCuts™ helps you achieve a state of ketosis that flips the switch in your body to start using fatty acids as the main source of energy instead of carbs.\*

Once you've achieved ketosis, KetoCuts™ provides extra energy and improves cognitive function. KetoCuts™ also contains C8 and C10 MCTs as a natural energy source, L-Carnitine L-Tartrate to support body fat reduction, and amino acids for maintaining lean muscle gains.\*

Easy-to-mix and delicious! *KetoCuts™* works best after a meal in the morning and evening and 20-30 minutes before a workout.

2 FLAVORS AVAILABLE

Watermelon

These statements have not been evaluated by the Food & Drug Administration. This product is not intended to diagnose, treat, cure or prevent any diseas