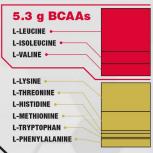

| Serving Size 1 Scoop<br>Servings Per Container                                               |                    | 17.73g<br>~30 |  |
|----------------------------------------------------------------------------------------------|--------------------|---------------|--|
| Amount Per Serving                                                                           |                    | % DV△         |  |
| Calories                                                                                     | 80                 |               |  |
| Total Carbohydrate                                                                           | < 1g               | <1%           |  |
| Calcium                                                                                      | 30mg               | 2%            |  |
| B-Vitamins Blend                                                                             |                    |               |  |
| B6 - (as Pyridoxine Hydrochloride)                                                           | 1.5mg              | 88%           |  |
| B12 - (as Cyanocobalamin)                                                                    | 25mcg              | 1,042%        |  |
| B7 - Biotin (as d-Biotin)                                                                    | 125mcg             | 417%          |  |
| Hydration Blend                                                                              |                    |               |  |
| Magnesium (from Magnesium Bisglycinate                                                       | e) 1mg             | <1%           |  |
| Potassium (from Potassium Citrate)                                                           | 1.15mg             | <1%           |  |
| Sodium Chloride (from Himalayan Pink Sal<br>providing 7 mg Sodium)                           | t 20mg             | <1%           |  |
| Essential Amino Acid (EAA) Blend                                                             |                    |               |  |
| BCAA                                                                                         | 5,300mg            | 1             |  |
| L-Leucine Vegan 3,4                                                                          | 100mg              | - 1           |  |
| L-Isoleucine S                                                                               | 950mg              | 0.5           |  |
| L-Valine 9                                                                                   | 950mg              |               |  |
| L-Lysine (from Lysine HCI)                                                                   | 2,100mg            | 7.            |  |
| L-Threonine                                                                                  | 1,400mg            |               |  |
| L-Histidine (from L-Histidine HCI)                                                           | 200mg              | 8             |  |
| L-Methionine                                                                                 | 300mg              |               |  |
| L-Tryptophan                                                                                 | 100mg              |               |  |
| L-Phenylalanine                                                                              | 600mg              |               |  |
| Nootropic Blend                                                                              |                    |               |  |
| Lion's Mane Extract (Fruiting body, 30% Polysaccharides)                                     | 350mg              |               |  |
| Alpha GPC / L-Alpha Glycerylphosphorylch                                                     | oline 200mg        |               |  |
| Endurance Blend                                                                              |                    |               |  |
| L-Glutamine                                                                                  | 2,000mg            |               |  |
| L-Carnitine (from L-Carnitine and L-Carnitine                                                | L-Tartrate) 1000mg | 1             |  |
| <sup>△</sup> Percent Daily Value (DV) based on a 2,000 calorie † Daily Value not established | diet               |               |  |