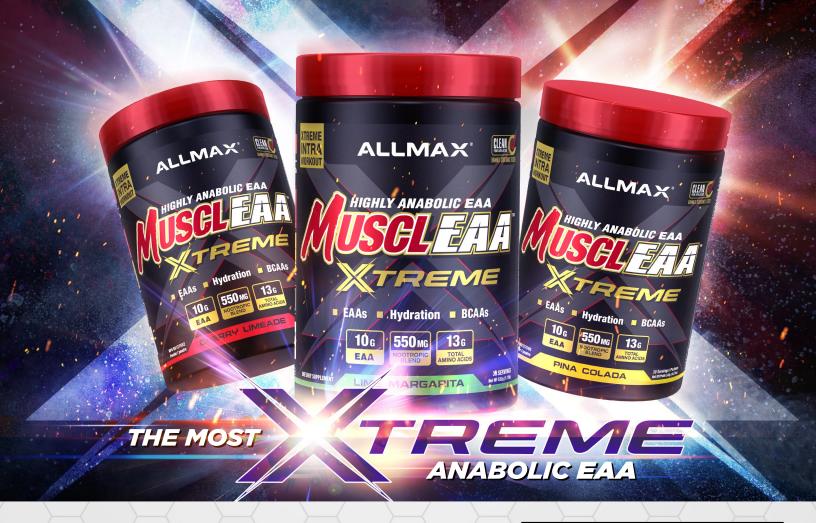

## Highly Anabolic Essential Amino Acids Supplement Facts

MUSCLEAA™ XTREME enables you to Train Harder and Recover Faster after every workout!\*

ALLMAX's new MUSCLEAA™ XTREME contains clinical dosages of essential and branch chain amino acids to maximize protein synthesis, nootropics to help you to stay focused and motivated throughout your workout, carnitine to improve endurance, glutamine to enhance recovery, and hydration from trace minerals and electrolytes. MUSCLEAA™ XTREME; prepare for some of the best workouts of your life!\*