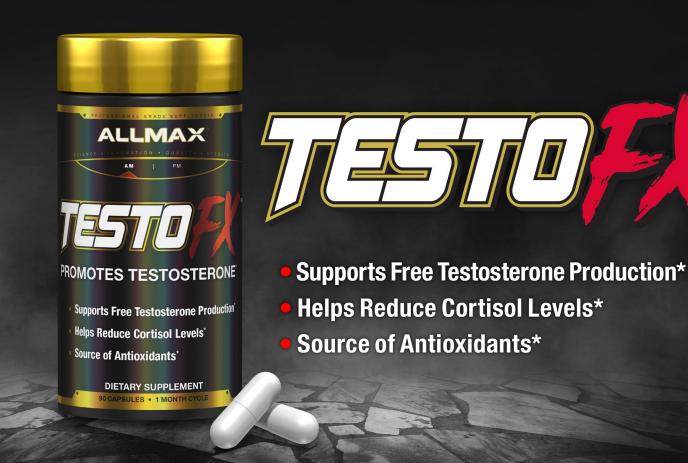

## **Promotes Testosterone**

TESTOFX™ is our research-based, scientifically-validated, 5-Stage Testosterone Support. TESTOFX™ is a Powerful Clinical Strength Formula; complete with the full dosage of active ingredients as indicated to be effective by research. The quality and purity of the ingredients in this formula are truly second to none.\*

ALLMAX has been meticulous, even borderline obsessive, in selecting the highest potency ingredients found in the best research from around the world. Don't take our word for it, review our Supplement Facts panel; you'll find nothing but the highest quality ingredients, each with fully disclosed percentages of standardized active ingredients.

## Rise In Bioavailable Testosterone Levels was Highly Significant\*

Results clearly indicate that key ingredients in TESTOFX<sup>™</sup> have a positive effect on biologically active Testosterone. The increase in Bioavailable Testosterone levels in the active group of participants was 284% over the placebo group. TESTOSURGE®¹ Increases Bioavailable Testosterone from 5.9 to 28.1%\*

99% ACTIVES: We believe in providing 'ACTIVE' ingredients, not "OIL"! Every capsule of TESTOFX contains 99% active ingredients, NOT FILLER! 100% OIL-FREE: TESTOFX is an OIL-FREE dosage form concentrated into 3 Rapid Release Caps. Many products on the market today hype "liquid technology". Bottom line, almost 50% of the content in these capsules is INACTIVE oil.

284% increase in bioavailable testosterone takes place in only 12 hours and is within physiological limits!\*

\* These statements have not been evaluated by the Food & Drug Administration. This product is not intended to diagnose, treat, cure or prevent any disease.